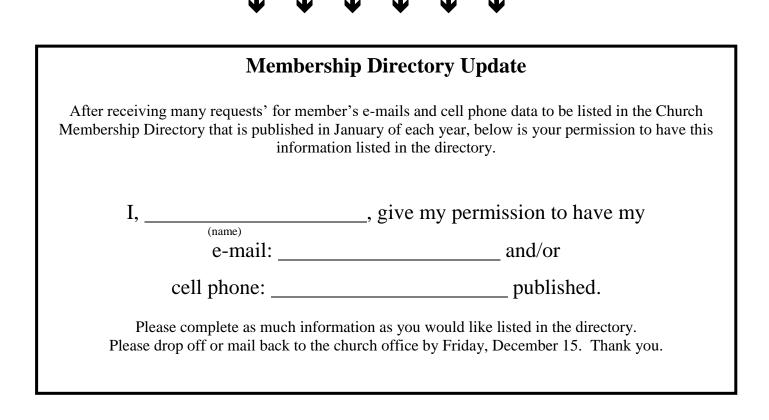

A suggestion to have Coffee Hour with snacks once a month was mentioned. Volunteers will be needed.

Respectfully submitted, Gerry Flicker, Council Secretary If you would like either your cell number and/or your e-mail information published in the 2024 Membership Directory and <u>have not done so in prior years or if info has</u> <u>changed</u>, please fill out the form below and place in Melissa's (Administrative Assistant) mailbox. Thank you.